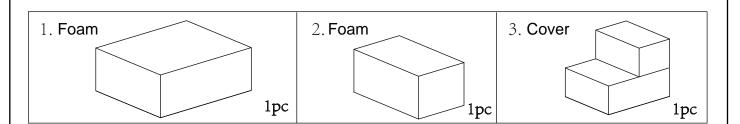

- 1.Choose a clean, level, spacious assembly area. Avoid hard surfaces that may damage the product
- 2.Take care when lifting. Product should be assembled as near as possible to the point of use
- 3. Ensure that you have all required contents for complete assembly
- 4. Always read the assembly instructions carefully before beginning assembly.
- 5. Keep all hardware parts and packaging out of reach of small children.
- 6.Do not over tighten the screws and bolts as this may damage the threads
- 7. Assembly is to be carried out by a competent adult(s) ONLY
- 8. During assembly, children should be kept away from the product due to possible risk to injury.
- 9.Do not use this item if any components are missing or damaged. Please keep the instructions for future reference.



### PARTS LIST





# Step 1



• Put foam (1) and (2) into cover (3)



## ASSEMBLY IS COMPLETE



### PRODUCT CARE

#### **CLEANING:**

- Remove inner before washing cover
- Gentle hand wash cover in cold water. Use mild detergent.
- Do not rub, soak and wring. Do not bleach.
- Line dry in shade. Do not tumble dry. Do not dry clean.
- Products containing bleach can damage this product.