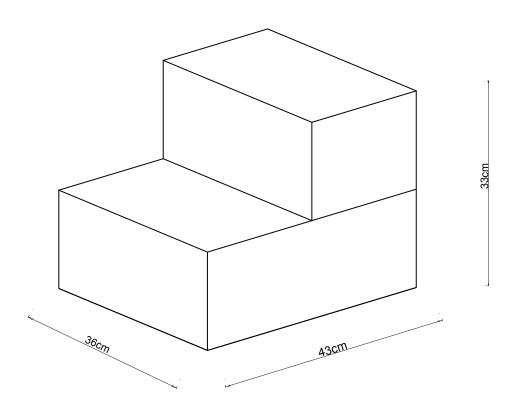

# ASSEMBLY INSTRUCTION **Kelley**

2 Step Pet Stairs Extra -Small ITEM CODE: 76143

Imported by JWA Furniture Pty Ltd, Qld, Brisbane Australia. For any assistance with assembly or for missing parts please refer to your receipt