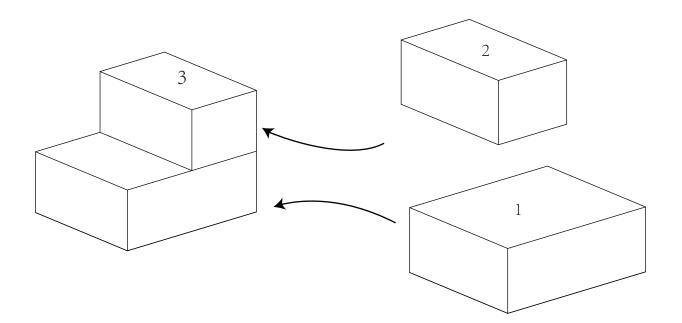

void hard surfaces that may damage the product
- 2.Take care when lifting. Product should be assembled as near as possible to the point of use
- 3. Ensure that you have all required contents for complete assembly
- 4. Always read the assembly instructions carefully before beginning assembly.
- 5. Keep all hardware parts and packaging out of reach of small children.
- 6.Do not over tighten the screws and bolts as this may damage the threads
- 7. Assembly is to be carried out by a competent adult(s) ONLY
- 8. During assembly, children should be kept away from the product due to possible risk to injury.
- 9.Do not use this item if any components are missing or damaged. Please keep the instructions for future reference.



### PARTS LIST





# Step 1



• Put foam (1) and (2) into cover (3)



## ASSEMBLY IS COMPLETE



### PRODUCT CARE

#### **CLEANING:**

- Remove inner before washing cover
- Gentle hand wash cover in cold water. Use mild detergent.
- Do not rub, soak and wring. Do not bleach.
- Line dry in shade. Do not tumble dry. Do not dry clean.
- Products containing bleach can damage this product.