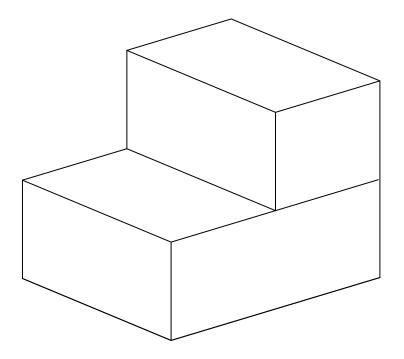

:

- 1.Choose a clean, level, spacious assembly area. Avoid hard surfaces that may damage the product
- 2.Take care when lifting. Product should be assembled as near as possible to the point of use
- 3. Ensure that you have all required contents for complete assembly
- 4. Always read the assembly instructions carefully before beginning assembly.
- 5. Keep all hardware parts and packaging out of reach of small children.
- 6.Do not over tighten the screws and bolts as this may damage the threads
- 7. Assembly is to be carried out by a competent adult(s) ONLY
- 8. During assembly, children should be kept away from the product due to possible risk to injury.
- 9.Do not use this item if any components are missing or damaged. Please keep the instructions for future reference.



### PARTS LIST





# Step 1



• Put foam (1) and (2) into cover (3)



## ASSEMBLY IS COMPLETE



### PRODUCT CARE

#### **CLEANING:**

- Remove inner before washing cover
- Gentle hand wash cover in cold water. Use mild detergent.
- Do not rub, soak and wring. Do not bleach.
- Line dry in shade. Do not tumble dry. Do not dry clean.
- Products containing bleach can damage this product.