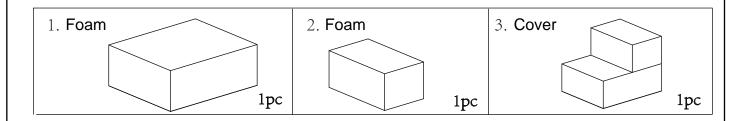

a clean, level, spacious assembly area. Avoid hard surfaces that may damage the product
- 2.Take care when lifting. Product should be assembled as near as possible to the point of use
- 3. Ensure that you have all required contents for complete assembly
- 4. Always read the assembly instructions carefully before beginning assembly.
- 5. Keep all hardware parts and packaging out of reach of small children.
- 6.Do not over tighten the screws and bolts as this may damage the threads
- 7. Assembly is to be carried out by a competent adult(s) ONLY
- 8. During assembly, children should be kept away from the product due to possible risk to injury.
- 9.Do not use this item if any components are missing or damaged. Please keep the instructions for future reference.



### PARTS LIST





# Step 1



• Put foam (1) and (2) into cover (3)



## ASSEMBLY IS COMPLETE



### PRODUCT CARE

#### **CLEANING:**

- Remove inner before washing cover
- Gentle hand wash cover in cold water. Use mild detergent.
- Do not rub, soak and wring. Do not bleach.
- Line dry in shade. Do not tumble dry. Do not dry clean.
- Products containing bleach can damage this product.