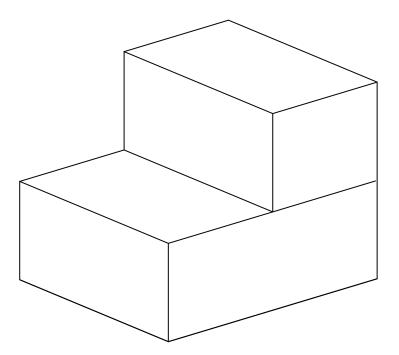

damage the product
- 2.Take care when lifting. Product should be assembled as near as possible to the point of use
- 3. Ensure that you have all required contents for complete assembly
- 4. Always read the assembly instructions carefully before beginning assembly.
- 5. Keep all hardware parts and packaging out of reach of small children.
- 6.Do not over tighten the screws and bolts as this may damage the threads
- 7. Assembly is to be carried out by a competent adult(s) ONLY
- 8. During assembly, children should be kept away from the product due to possible risk to injury.
- 9.Do not use this item if any components are missing or damaged. Please keep the instructions for future reference.



### PARTS LIST





# Step 1



• Put foam (1) and (2) into cover (3)



## ASSEMBLY IS COMPLETE



### PRODUCT CARE

#### **CLEANING:**

- Remove inner before washing cover
- Gentle hand wash cover in cold water. Use mild detergent.
- Do not rub, soak and wring. Do not bleach.
- Line dry in shade. Do not tumble dry. Do not dry clean.
- Products containing bleach can damage this product.